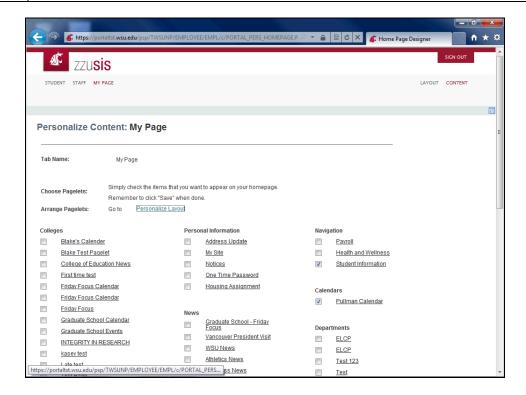

| Step | Action                                                                                                                                                              |
|------|---------------------------------------------------------------------------------------------------------------------------------------------------------------------|
| 5.   | To further customize your tab, click the "Content" link.                                                                                                            |
| 6.   | Personalize your tab by adding pagelets for content you are interested in seeing. Check the corresponding box below to add a pagelet.  Personalize Content: My Page |
| 7.   | Click "Save" to save your content.                                                                                                                                  |