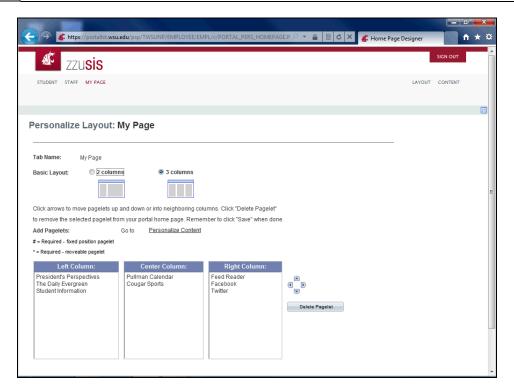

Step Action

3. To customize a tab, click the "Layout" link.

| Step | Action                                                                                                                                                                           |
|------|----------------------------------------------------------------------------------------------------------------------------------------------------------------------------------|
| 4.   | To customize the layout of your tab, you can choose a 2-or 3-column format, and you can move your pagelets from column to column and specify the order in which they are viewed. |
|      | Personalize Layout: My Page                                                                                                                                                      |