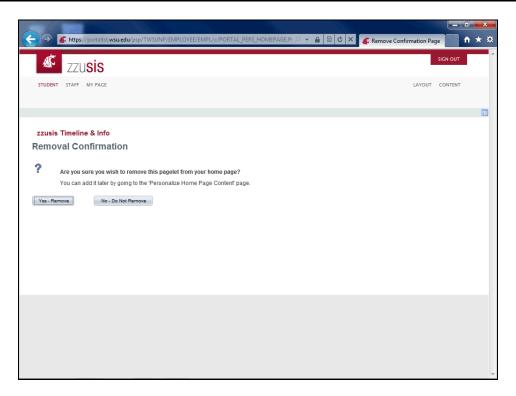

## **Using Pagelets**

| Step | Action                                                                                           |
|------|--------------------------------------------------------------------------------------------------|
| 1.   | This "zzusis Timeline & Info" box is an example of a pagelet. It can be customized by each user. |
| 2.   | To refresh your pagelet and view the most current content, click the "refresh" icon.             |
| 3.   | To minimize your pagelet, click the "minimize" icon.                                             |
| 4.   | To expand your pagelet, click the "maximize" icon.                                               |
| 5.   | To remove a pagelet, click the "close" icon.                                                     |

| Step | Action                                                                                           |
|------|--------------------------------------------------------------------------------------------------|
| 7.   | The pagelet has been removed.                                                                    |
| 8.   | To move a pagelet from one column to another, drag and drop the pagelet to the desired location. |
| 9.   | Your pagelet has been moved to its new location.                                                 |
| 10.  | To add pagelets to a tab, click the "Content" link.                                              |