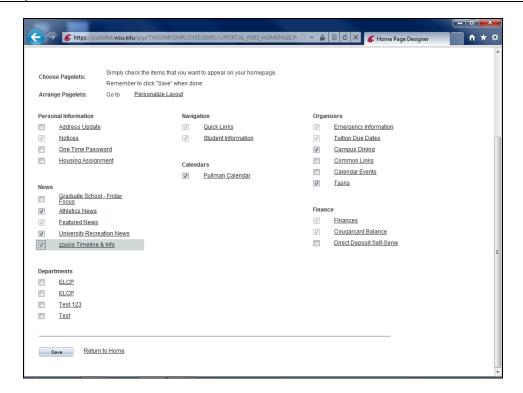

| Step | Action                                                                                           |
|------|--------------------------------------------------------------------------------------------------|
| 7.   | The pagelet has been removed.                                                                    |
| 8.   | To move a pagelet from one column to another, drag and drop the pagelet to the desired location. |
| 9.   | Your pagelet has been moved to its new location.                                                 |
| 10.  | To add pagelets to a tab, click the "Content" link.                                              |

| Step | Action                                                                            |
|------|-----------------------------------------------------------------------------------|
| 11.  | Click the box next to the pagelet you want to add, and click Save.                |
| 12.  | Your new pagelet will show on the tab you chose.                                  |
| 13.  | You have now learned how to use pagelets in the zzusis portal.  End of Procedure. |