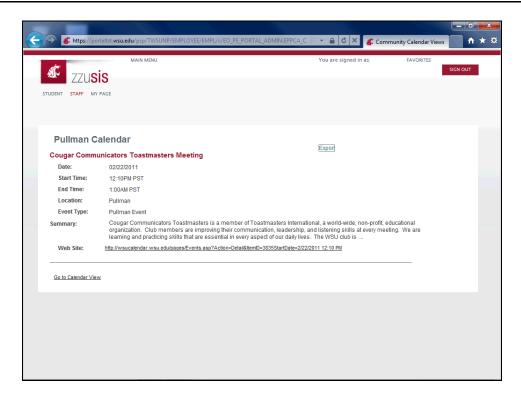

| Step | Action                                                                                                                                                                                                                          |
|------|---------------------------------------------------------------------------------------------------------------------------------------------------------------------------------------------------------------------------------|
| 6.   | From here, you can see all the event's information; including time, place, and additional information like websites. To get back to your zzusis portal home page, click one of the tabs in the top left.  STUDENT STAFF MY PAGE |
| 7.   | You have now seen how to use the calendars in the zzusis portal.  End of Procedure.                                                                                                                                             |