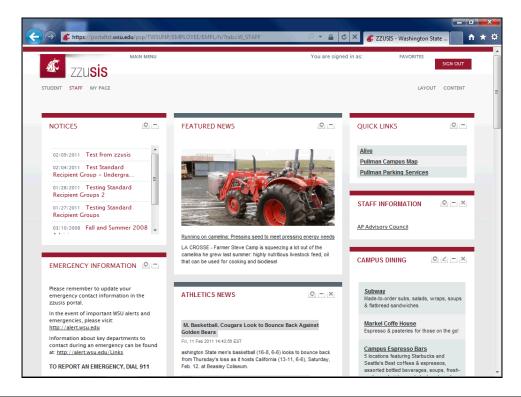

## **Using Calendars**

| Step | Action                                                                                                      |
|------|-------------------------------------------------------------------------------------------------------------|
| 1.   | Click on your default tab (Student, Staff, Faculty).                                                        |
|      | You will see a pagelet dedicated to your specific campus calendar.                                          |
| 2.   | This is the Pullman Calendar pagelet. The current week's events are displayed in the tab.  PULLMAN CALENDAR |
| 3.   | To view more events, Click the Full Page View link.  Full Page View                                         |