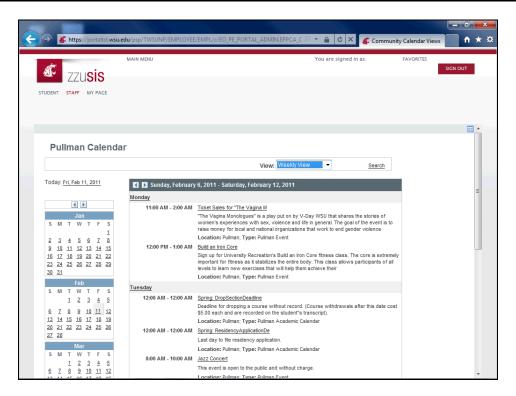

| Step | Action                                                                                                  |
|------|---------------------------------------------------------------------------------------------------------|
| 4.   | The calendar opens in a weekly view. To view differently, click the "View" drop-down menu.  Weekly View |
| 5.   | To view an event's detail, click on the event.  Communicato                                             |