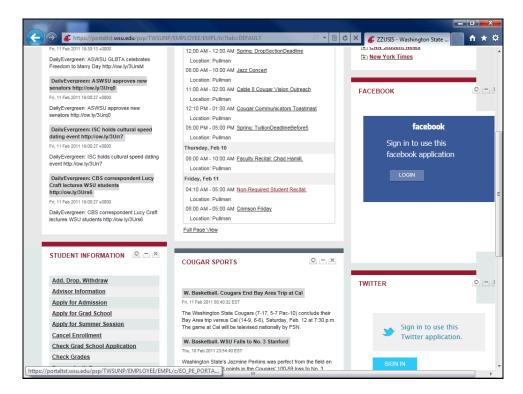

## **Adding/Deleting Favorites**

| Step | Action                                                                                                                                                                                                                 |
|------|------------------------------------------------------------------------------------------------------------------------------------------------------------------------------------------------------------------------|
| 1.   | First, navigate to the page you would like to save in Favorites. In this example, we will save the Pullman Calendar full screen view, so we have navigated to the "My Page" tab, and I will click on "Full Page View." |