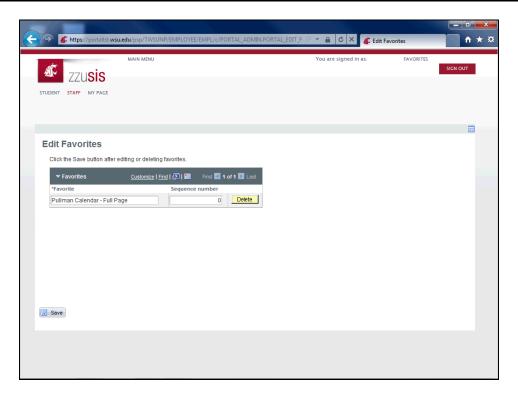

| Step | Action                      |
|------|-----------------------------|
| 7.   | Return to one of your tabs. |

| Step | Action                                                                    |
|------|---------------------------------------------------------------------------|
| 8.   | You can now see your function listed in the "Favorites" menu.             |
|      | To delete a favorite, click on the "Edit Favorites" link.  Edit Favorites |

| Step | Action                                                            |
|------|-------------------------------------------------------------------|
| 9.   | Click "Delete" next to the favorite you'd like to remove.  Delete |
| 10.  | Click the <b>OK</b> button.                                       |
| 11.  | Click the Save button.                                            |
| 12.  | You now know how to add and delete favorites.  End of Procedure.  |