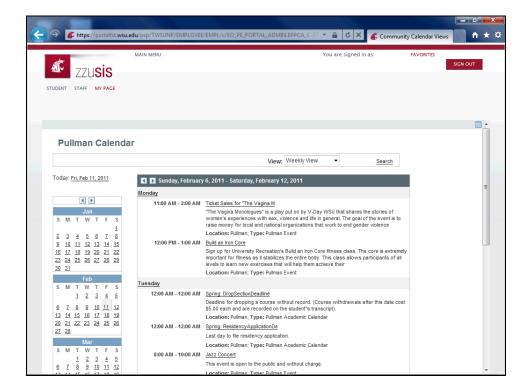

## **Adding/Deleting Favorites**

| Step | Action                                                                                                                                                                                                                 |
|------|------------------------------------------------------------------------------------------------------------------------------------------------------------------------------------------------------------------------|
| 1.   | First, navigate to the page you would like to save in Favorites. In this example, we will save the Pullman Calendar full screen view, so we have navigated to the "My Page" tab, and I will click on "Full Page View." |