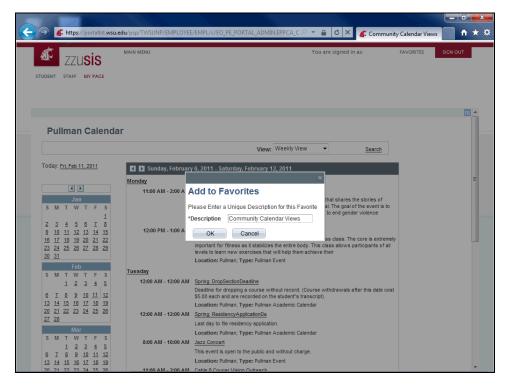

| Step | Action                                                                                                   |
|------|----------------------------------------------------------------------------------------------------------|
| 2.   | Once I can see the function I'd like to save in "Favorites," Click the <b>Favorites</b> link.  FAVORITES |
| 3.   | Click the Add to Favorites link.  Add to Favorites                                                       |

Step Action

4. Enter the desired description here.

| Step | Action                      |
|------|-----------------------------|
| 5.   | Click the <b>OK</b> button. |
| 6.   | Click the OK button.        |