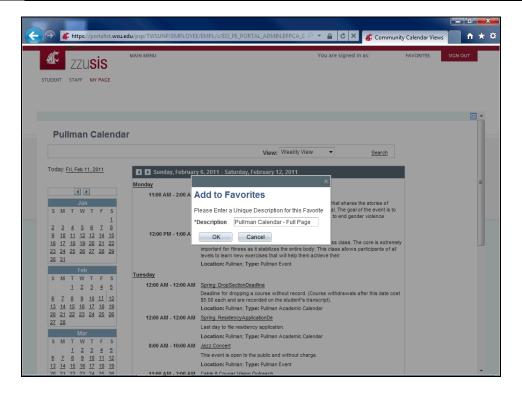

Step Action

4. Enter the desired description here.

| Step | Action                      |
|------|-----------------------------|
| 5.   | Click the <b>OK</b> button. |
| 6.   | Click the OK button.        |