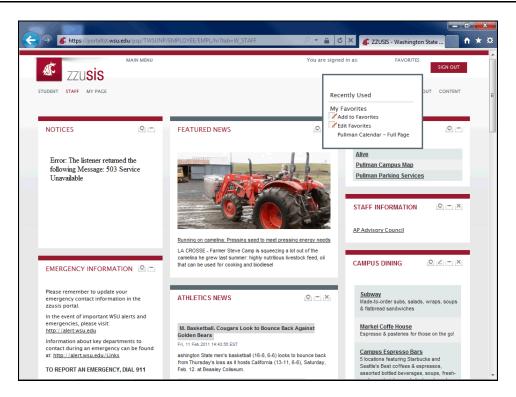

| Step | Action                                                                                                   |
|------|----------------------------------------------------------------------------------------------------------|
| 2.   | Once I can see the function I'd like to save in "Favorites," Click the <b>Favorites</b> link.  FAVORITES |
| 3.   | Click the Add to Favorites link.  Add to Favorites                                                       |